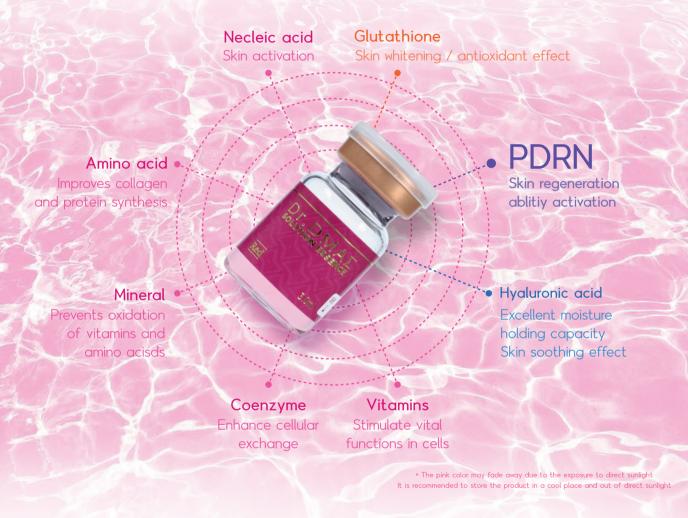

Dr. DMAE Solution Essence Red consists of
PDRN, Hyaluronic acid, Glutathione and 44 complex ingredients.

It revives the function of fibroblasts to promote skin regeneration and prevent aging.

#### Collagen production increase 🕳

By activating fibroblasts, shine increases the production of dermal matrix materials such as collagen and elastin and promotes cell regeneration.

#### Skin nourishment supply 🕳

It supplies vitamins, minerals and amino acids that are skin nutrients to make the inner skin heal thy.

#### Antioxidative effect

Shine's Antioxiants like glutathione reduce oxidative stress, while vitamins optimize antioxidant networks by regenerating antioxidants.