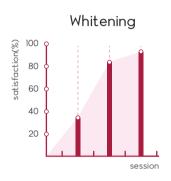

## Dr. DMAE Red protocol

\* It's recommended to proceed 1 treatment of Dr. DMAE Shine Solution Essence for 5 sessions.