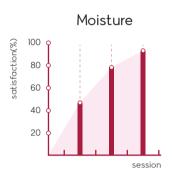

## Dr. DMAE Red protocol

\* It's recommended to proceed 1 treatment of Dr. DMAE Shine Solution Essence for 5 sessions.