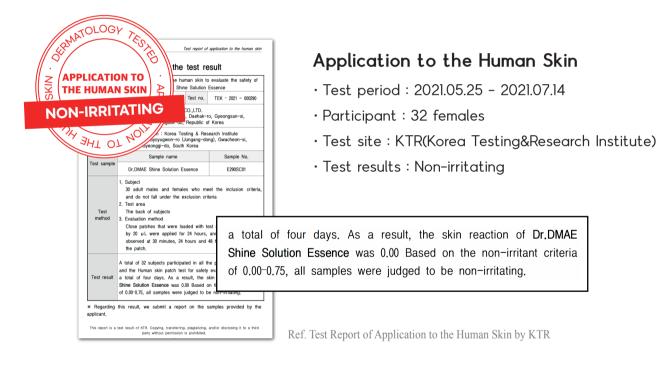

#### **Dermatology Tested**

This is a test of application to the human skin to evaluate the safety of Dr.DMAE Solution Essence Red in a total of 32 subjects.

It was judged that

Dr.DMAE Shine Solution Essence fell under "the category of non-irritating."