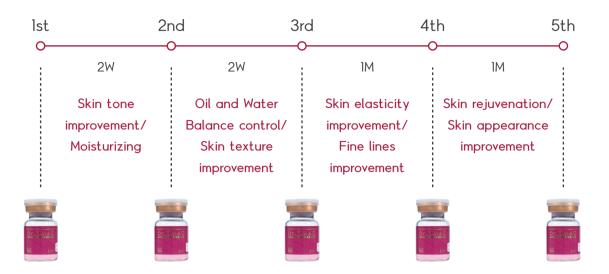

## Dr. DMAE Red protocol

\* It's recommended to proceed 1 treatment of Dr. DMAE Shine Solution Essence for 5 sessions.