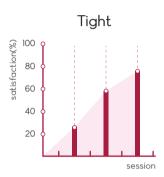

# Dr. DMA SOLUTION ESSENCE

Red







- $\checkmark$  A special combination of high quality ingredients to restore the lost vitality
- $\checkmark$  All in one premium solution for boosting up a healthy inner skin
- $\checkmark$  Contribute moist & shiny skin effect at any age for every skin





Dr. DMAE Solution Essence Red consists of
PDRN, Hyaluronic acid, Glutathione and 44 complex ingredients.

It revives the function of fibroblasts to promote skin regeneration and prevent aging.

### Product Unique Features

#### 1. Complete glowing skin through 3 major skin improvements







#### 2. Special mechanism for healthy inner skin

#### Collagen production increase 🕳

By activating fibroblasts, shine increases the production of dermal matrix materials such as collagen and elastin and promotes cell regeneration.

#### Skin nourishment supply 🕳

It supplies vitamins, minerals and amino acids that are skin nutrients to make the inner skin heal thy.

#### Antioxidative effect

Shine's Antioxiants like glutathione reduce oxidative stress, while vitamins optimize antioxidant networks by regenerating antioxidants.

## Get back the lost radiance through a polyrevitalizing complex

The product offers an optimal harmony of 4 typical effectiveness

Regeneration-Nourishment-Moisturization-Whitening which helps your skin

brightly shine up everytime, everywhere



Vitamin B12 (c